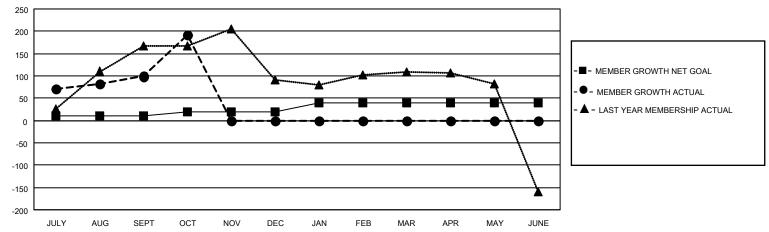

## District 324A3

| Clubs         |               |             |               | Members               |                         |                         |                                                    |  |
|---------------|---------------|-------------|---------------|-----------------------|-------------------------|-------------------------|----------------------------------------------------|--|
|               | RESULTS FOR   | R 2020-2021 |               | RESULTS FOR 2020-2021 |                         |                         |                                                    |  |
| QUARTER       | NEW CLUB GOAL | NEW CLUBS   | DROPPED CLUBS | QUARTER MEM           | IBER GROWTH NET<br>GOAL | MEMBER GROWTH<br>ACTUAL | DROPPED<br>MEMBERS ACTUAL<br>(including transfers) |  |
| JULY/AUG/SEPT | 4             | 3           | 1             | JULY/AUG/SEPT         | 10                      | 204                     | 91                                                 |  |
| OCT/NOV/DEC   | 4             | 0           | 0             | OCT/NOV/DEC           | 10                      | 122                     | 27                                                 |  |
| JAN/FEB/MAR   | 2             | 0           | 0             | JAN/FEB/MAR           | 20                      | 0                       | 0                                                  |  |
| APR/MAY/JUNE  | 0             | 0           | 0             | APR/MAY/JUNE          | 0                       | 0                       | 0                                                  |  |

### GOALS AND ACTUAL MEMBERS CUMULATIVE

| DROPPED CLUBS: 1 |     | 62 CLUBS OF 102 ADDED 1 OR MORE<br>NEW MEMBERS | GENDER DISTRIBUTION           MALE         3,116 (88.50%)           FEMALE         405 (11.50%) |              |     |
|------------------|-----|------------------------------------------------|-------------------------------------------------------------------------------------------------|--------------|-----|
| DROPPED MEMBERS  |     |                                                | FEWALE                                                                                          | 405 (11.50%) |     |
| DECEASED         | 17  | CLICK HERE FOR CUMULATIVE                      | TOTAL FAMILY UNIT MEMBERS                                                                       |              | 992 |
| CLUB CANCELLED   | 14  | MEMBERSHIP DATA                                |                                                                                                 |              | 500 |
| OTHER 87         |     |                                                | FAMILY MEMBERS PAYING HALF DUES                                                                 |              | 583 |
| TOTAL            | 118 |                                                |                                                                                                 |              |     |