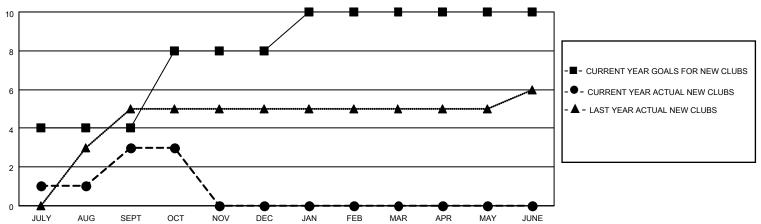

## District 324A3

| Clubs         |               |             |               | Members               |                         |                         |                                                    |  |
|---------------|---------------|-------------|---------------|-----------------------|-------------------------|-------------------------|----------------------------------------------------|--|
|               | RESULTS FOR   | R 2020-2021 |               | RESULTS FOR 2020-2021 |                         |                         |                                                    |  |
| QUARTER       | NEW CLUB GOAL | NEW CLUBS   | DROPPED CLUBS | QUARTER MEM           | IBER GROWTH NET<br>GOAL | MEMBER GROWTH<br>ACTUAL | DROPPED<br>MEMBERS ACTUAL<br>(including transfers) |  |
| JULY/AUG/SEPT | 4             | 3           | 1             | JULY/AUG/SEPT         | 10                      | 204                     | 91                                                 |  |
| OCT/NOV/DEC   | 4             | 0           | 0             | OCT/NOV/DEC           | 10                      | 122                     | 27                                                 |  |
| JAN/FEB/MAR   | 2             | 0           | 0             | JAN/FEB/MAR           | 20                      | 0                       | 0                                                  |  |
| APR/MAY/JUNE  | 0             | 0           | 0             | APR/MAY/JUNE          | 0                       | 0                       | 0                                                  |  |

### GOALS AND ACTUAL NEW CLUBS CUMULATIVE